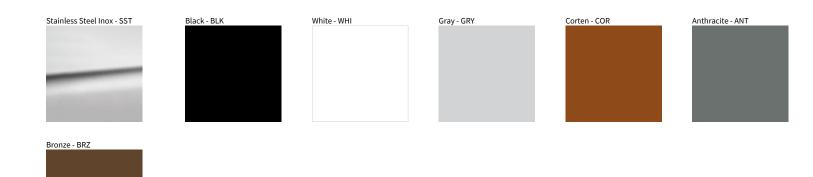

## NANO FLOOD SURFACE COLOR FINISH CHART

| PROJECT  |  |
|----------|--|
| ТҮРЕ     |  |
| NOTES    |  |
| QUANTITY |  |
| DATE     |  |

Digital: Not all screens are calibrated the same, and therefore, colors will appear differently between screens. Physical: When texture is involved, there will be variations in color, character and tone within a product series and between product families.